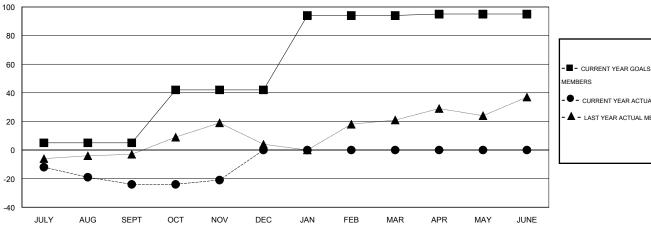

#### GOALS AND ACTUAL MEMBERS CUMULATIVE

| <b>=</b> - ( | CURRENT YEAR GOALS FOR NEW |
|--------------|----------------------------|
| IEMBE        | PS.                        |

CURRENT YEAR ACTUAL MEMBERS

- LAST YEAR ACTUAL MEMBERS

| DROPPED CLUBS: 0 |         | 25 CLUBS OF 80 ADDED 1 OR MORE NEW MEMBERS | GENDER DISTRIBUTION  MALE 1,421 (77.02 |              |  |
|------------------|---------|--------------------------------------------|----------------------------------------|--------------|--|
| DROPPED MEMBERS  |         |                                            | FEMALE                                 | 424 (22.98%) |  |
| DECEASED         | 12<br>0 | CLICK HERE FOR HEALTH.                     | FAMILY UNIT MEMBERS                    |              |  |
| OTHER 58         |         | ASSESSMENT DATA                            | HEAD OF HOUSEHOLD                      |              |  |
|                  |         |                                            |                                        |              |  |
| TOTAL            | 70      |                                            | NON-HEAD OF HOUSEHOLD                  | )            |  |